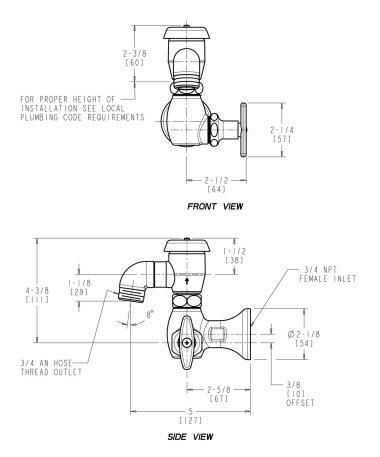

### Features & Specifications

- Sill Fittings
- 2-1/4" Tee
- Slow Compression
- 3/4" NPT Female Thread Inlet
- Atmospheric Vacuum Breaker, Not Intended for Continuous Pressure
  Applications
- Atmospheric Vacuum Breaker, Not Intended for Continuous Pressure Applications
- CFNow! Item Ships in 3 Days

#### Architect/Engineer Specification

Chicago Faucets No. 952-CP, Inside Sill Fitting, wall-mounted, chrome plated. 2-1/4" metal tee handle with square, tapered broach. Slow compression rebuildable cartridge, opens and closes 360° for fine adjustment, closes with water pressure, features square, tapered stem. 3/4" NPT female thread inlet. NOTE: Atmospheric vacuum breaker is NOT intended for continuous pressure applications.