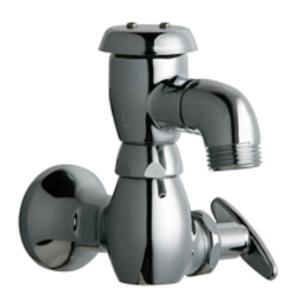

### Product Type

Wall Mounted Sill Fittings Inside Sill Fitting

### Features & Specifications

- Sill Fittings
- 2-1/4" Tee
- Slow Compression
- 3/4" NPT Female Thread Inlet
- Atmospheric Vacuum Breaker, Not Intended for Continuous Pressure
  Applications
- Atmospheric Vacuum Breaker, Not Intended for Continuous Pressure Applications
- CFNow! Item Ships in 3 Days

#### Architect/Engineer Specification

Chicago Faucets No. 952-CP, Inside Sill Fitting, wall-mounted, chrome plated. 2-1/4" metal tee handle with square, tapered broach. Slow compression rebuildable cartridge, opens and closes 360° for fine adjustment, closes with water pressure, features square, tapered stem. 3/4" NPT female thread inlet. NOTE: Atmospheric vacuum breaker is NOT intended for continuous pressure applications.